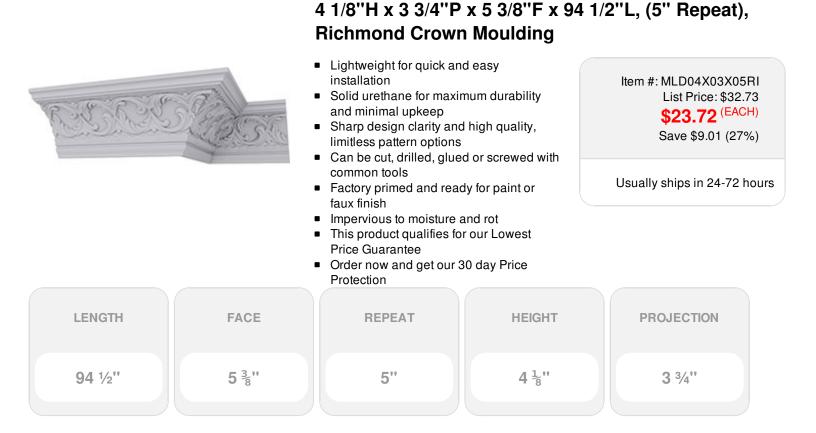

## DESCRIPTION

Increase the value of your home and transform ordinary to interesting with over 400 designs, we have something to match every decor style. Renovate a room or two faster and easier than before with our lightweight durable urethane crown mouldings. Compared to traditional trim materials, our products give you the look and feel of authentic wood or plaster for less. Factory primed, it comes ready for paint, gel stain, or faux finish; making it ideal for a variety of interior and exterior applications.