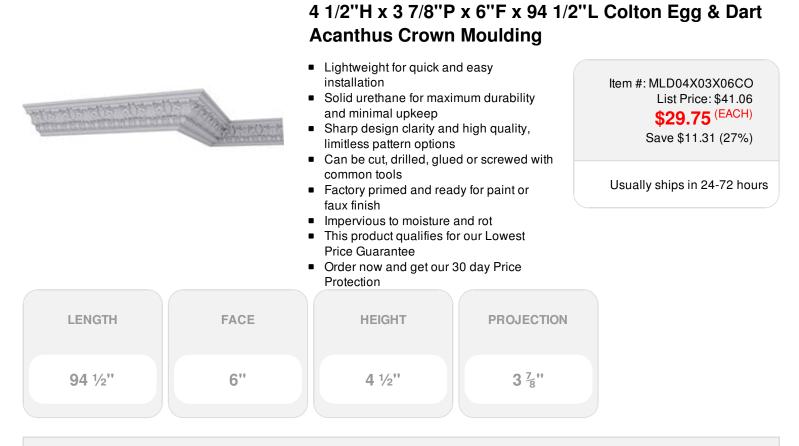

## DESCRIPTION

Increase the value of your home and transform ordinary to interesting with over 400 designs, we have something to match every decor style. Renovate a room or two faster and easier than before with our lightweight durable urethane crown mouldings. Compared to traditional trim materials, our products give you the look and feel of authentic wood or plaster for less. Factory primed, it comes ready for paint, gel stain, or faux finish; making it ideal for a variety of interior and exterior applications.