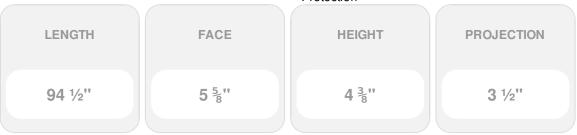

## 4 3/8"H x 3 1/2"P x 5 5/8"F x 94 1/2"L Dentil Crown Moulding, Visual Damage

- Lightweight for quick and easy installation
- Solid urethane for maximum durability and minimal upkeep
- Sharp design clarity and high quality, limitless pattern options
- Can be cut, drilled, glued or screwed with common tools
- Factory primed and ready for paint or faux finish
- Impervious to moisture and rot
- This product qualifies for our Lowest Price Guarantee
- Order now and get our 30 day Price Protection