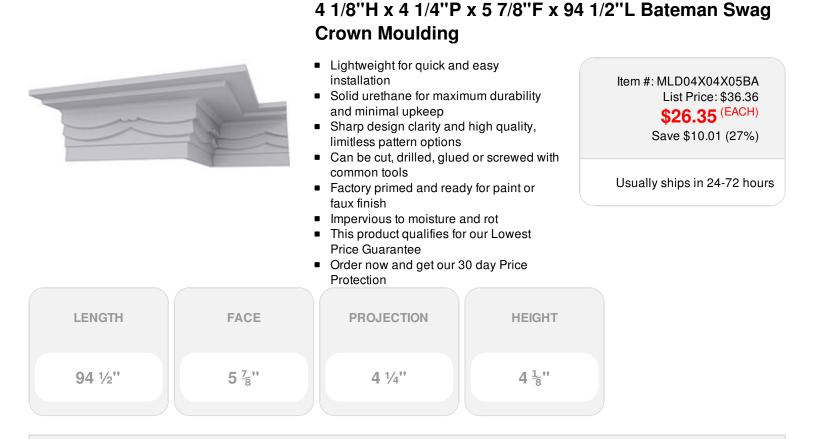

## DESCRIPTION

Increase the value of your home and transform ordinary to interesting with over 400 designs, we have something to match every decor style. Renovate a room or two faster and easier than before with our lightweight durable urethane crown mouldings. Compared to traditional trim materials, our products give you the look and feel of authentic wood or plaster for less. Factory primed, it comes ready for paint, gel stain, or faux finish; making it ideal for a variety of interior and exterior applications.