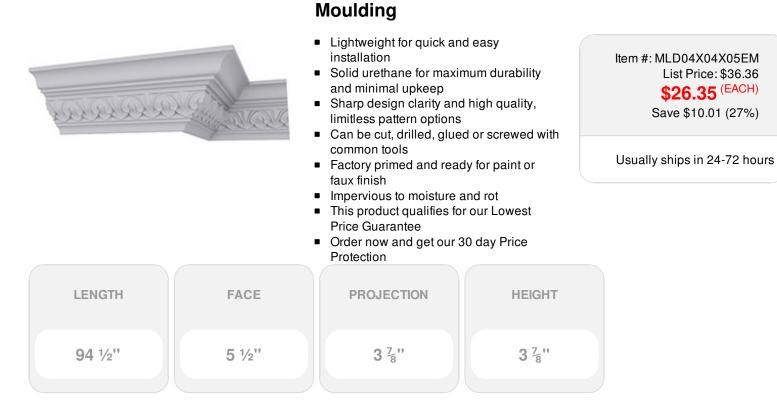

3 7/8"H x 3 7/8"P x 5 1/2"F x 94 1/2"L Emery Crown

## DESCRIPTION

Increase the value of your home and transform ordinary to interesting with over 400 designs, we have something to match every decor style. Renovate a room or two faster and easier than before with our lightweight durable urethane crown mouldings. Compared to traditional trim materials, our products give you the look and feel of authentic wood or plaster for less. Factory primed, it comes ready for paint, gel stain, or faux finish; making it ideal for a variety of interior and exterior applications.