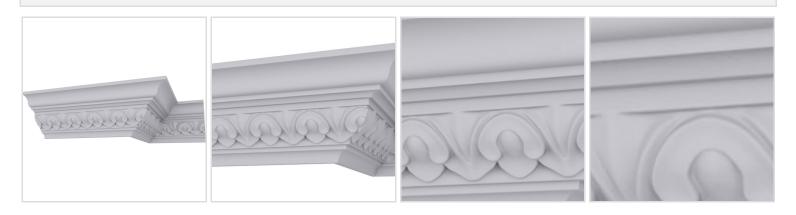

3 7/8"H x 3 7/8"P x 5 1/2"F x 94 1/2"L Emery Crown



## **MORE IMAGES**



## DESCRIPTION

Increase the value of your home and transform ordinary to interesting with over 400 designs, we have something to match every decor style. Renovate a room or two faster and easier than before with our lightweight durable urethane crown mouldings. Compared to traditional trim materials, our products give you the look and feel of authentic wood or plaster for less. Factory primed, it comes ready for paint, gel stain, or faux finish; making it ideal for a variety of interior and exterior applications.

Order online at: <u>http://www.architecturaldepot.com/MLD04X04X05EM.html</u> Date Printed: 04/25/2024 - 11:52 am