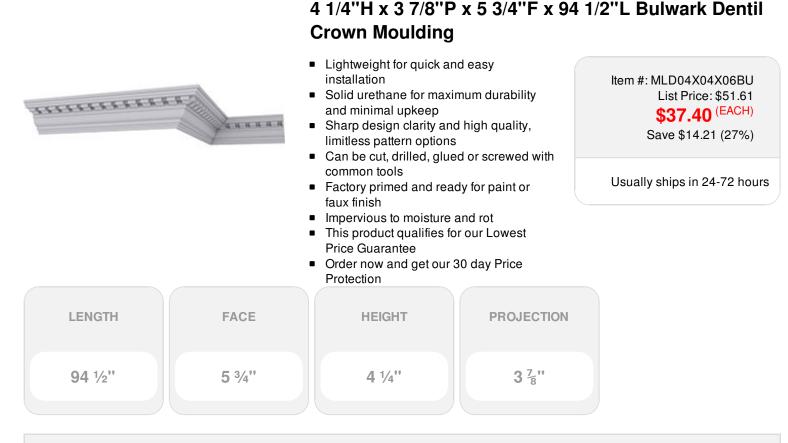

## DESCRIPTION

Increase the value of your home and transform ordinary to interesting with over 400 designs, we have something to match every decor style. Renovate a room or two faster and easier than before with our lightweight durable urethane crown mouldings. Compared to traditional trim materials, our products give you the look and feel of authentic wood or plaster for less. Factory primed, it comes ready for paint, gel stain, or faux finish; making it ideal for a variety of interior and exterior applications.