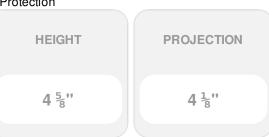

## 4 5/8"H x 4 1/8"P x 6 1/4"F x 94 1/2"L Helene Leaf Crown Moulding

- Solid urethane for maximum durability and minimal upkeep
- Sharp design clarity and high quality, limitless pattern options
- Can be cut, drilled, glued or screwed with common tools
- Factory primed and ready for paint or faux finish
- Impervious to moisture and rot
- This product qualifies for our Lowest Price Guarantee
- Order now and get our 30 day Price Protection