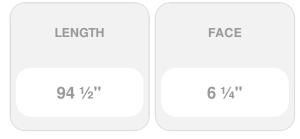

## 4 5/8"H x 4 1/8"P x 6 1/4"F x 94 1/2"L Helene Leaf Crown Moulding

- Solid urethane for maximum durability and minimal upkeep
- Sharp design clarity and high quality, limitless pattern options
- Can be cut, drilled, glued or screwed with common tools
- Factory primed and ready for paint or faux finish
- Impervious to moisture and rot
- This product qualifies for our Lowest Price Guarantee
- Order now and get our 30 day Price Protection