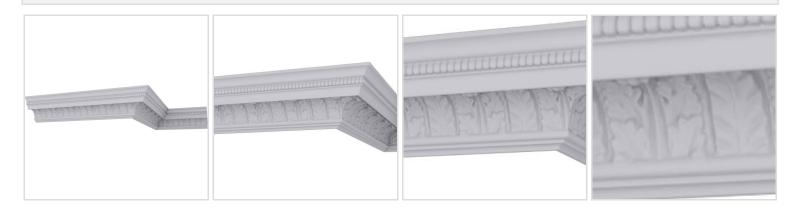

## 4 5/8"H x 4 1/8"P x 6 1/4"F x 94 1/2"L Helene Leaf Crown Moulding



- Solid urethane for maximum durability and minimal upkeep
- Sharp design clarity and high quality, limitless pattern options
- Can be cut, drilled, glued or screwed with common tools
- Factory primed and ready for paint or faux finish
- Impervious to moisture and rot
- This product qualifies for our Lowest Price Guarantee
- Order now and get our 30 day Price Protection

ltem #: MLD04X04X06HE List Price: \$42.23 \$30.60 (EACH) Save \$11.63 (27%)

Usually ships in 24-72 hours





## **MORE IMAGES**



## **DESCRIPTION**

Increase the value of your home and transform ordinary to interesting with over 400 designs, we have something to match every decor style. Renovate a room or two faster and easier than before with our lightweight durable urethane crown mouldings. Compared to traditional trim materials, our products give you the look and feel of authentic wood or plaster for less. Factory primed, it comes ready for paint, gel stain, or faux finish; making it ideal for a variety of interior and exterior applications.

Order online at: http://www.architecturaldepot.com/MLD04X04X06HE.html

Date Printed: 04/19/2024 - 1:43 pm