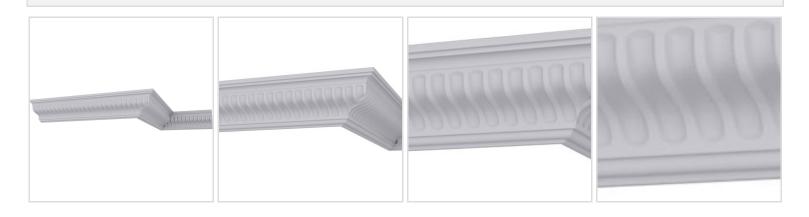

## **MORE IMAGES**

## 4"H x 4"P x 5 5/8"F x 94 1/2"L, (7/8" Repeat), Linus Crown Moulding

- Lightweight for quick and easy installation
- Solid urethane for maximum durability and minimal upkeep
- Sharp design clarity and high quality, limitless pattern options
- Can be cut, drilled, glued or screwed with common tools
- Factory primed and ready for paint or faux finish
- Impervious to moisture and rot
- This product qualifies for our Lowest Price Guarantee
- Order now and get our 30 day Price Protection