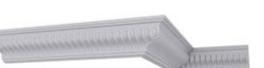

## 4"H x 4"P x 5 5/8"F x 94 1/2"L, (7/8" Repeat), Linus Crown Moulding

- Lightweight for quick and easy installation
- Solid urethane for maximum durability and minimal upkeep
- Sharp design clarity and high quality, limitless pattern options
- Can be cut, drilled, glued or screwed with common tools
- Factory primed and ready for paint or faux finish
- Impervious to moisture and rot
- This product qualifies for our Lowest Price Guarantee
- Order now and get our 30 day Price Protection

Item #: MLD04X04X06LI List Price: \$34.85 **\$25.25** (EACH) Save \$9.60 (27%)

Usually ships in 24-72 hours

PROJECTION
4"

REPEAT