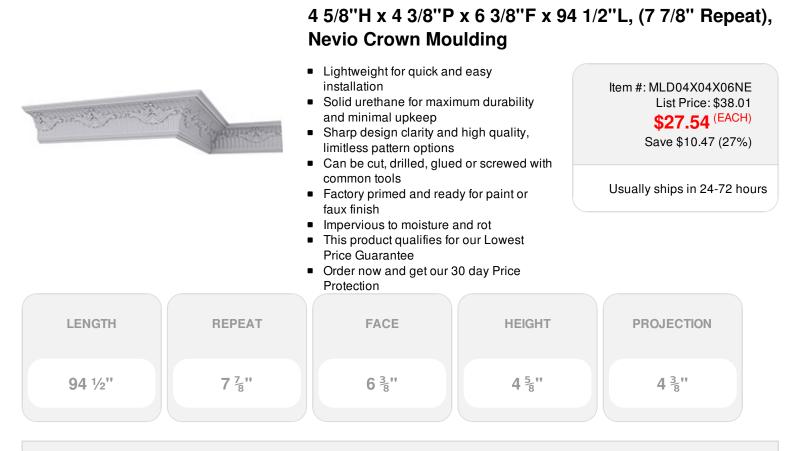

## DESCRIPTION

Increase the value of your home and transform ordinary to interesting with over 400 designs, we have something to match every decor style. Renovate a room or two faster and easier than before with our lightweight durable urethane crown mouldings. Compared to traditional trim materials, our products give you the look and feel of authentic wood or plaster for less. Factory primed, it comes ready for paint, gel stain, or faux finish; making it ideal for a variety of interior and exterior applications.