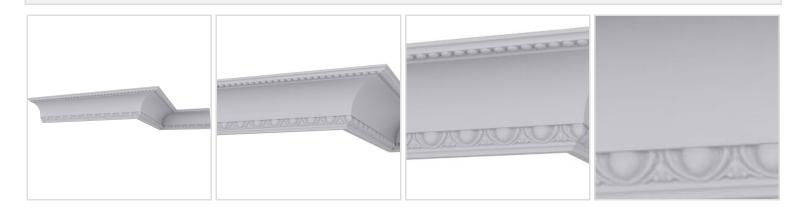

## 4 1/4"H x 5 1/4"P x 6 3/4"F x 94 1/2"L Artis Egg and Dart Crown Moulding

- Solid urethane for maximum durability and minimal upkeep
- Sharp design clarity and high quality, limitless pattern options
- Can be cut, drilled, glued or screwed with common tools
- Factory primed and ready for paint or faux finish
- Impervious to moisture and rot
- This product qualifies for our Lowest Price Guarantee
- Order now and get our 30 day Price Protection

## **MORE IMAGES**