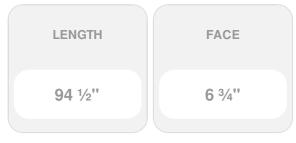

## 4 1/4"H x 5 1/4"P x 6 3/4"F x 94 1/2"L Artis Egg and Dart Crown Moulding

- Solid urethane for maximum durability and minimal upkeep
- Sharp design clarity and high quality, limitless pattern options
- Can be cut, drilled, glued or screwed with common tools
- Factory primed and ready for paint or faux finish
- Impervious to moisture and rot
- This product qualifies for our Lowest Price Guarantee
- Order now and get our 30 day Price Protection