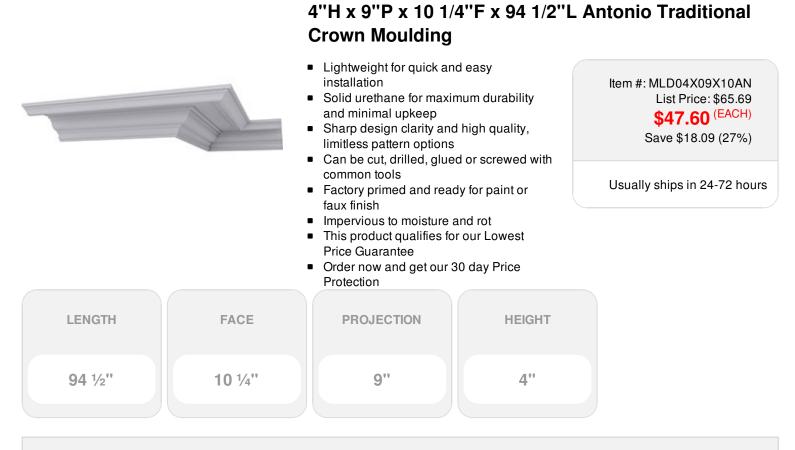

## DESCRIPTION

Increase the value of your home and transform ordinary to interesting with over 400 designs, we have something to match every decor style. Renovate a room or two faster and easier than before with our lightweight durable urethane crown mouldings. Compared to traditional trim materials, our products give you the look and feel of authentic wood or plaster for less. Factory primed, it comes ready for paint, gel stain, or faux finish; making it ideal for a variety of interior and exterior applications.