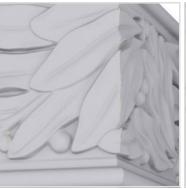

- Modeled after original historical patterns and designs
- Solid urethane for maximum durability and detail
- Lightweight for quick and easy installation
- Factory primed and ready for paint or faux finish
- Can be cut, drilled, glued, or screwed
- Can be used on the interior or exterior
- This product qualifies for our Lowest Price Guarantee
- Order now and get our 30 day Price Protection

## **DESCRIPTION**

Increase the value of your home and transform ordinary to interesting with over 400 designs, we have something to match every decor style. Renovate a room or two faster and easier than before with our lightweight durable urethane crown mouldings. Compared to traditional trim materials, our products give you the look and feel of authentic wood or plaster for less. Factory primed, it comes ready for paint, gel stain, or faux finish; making it ideal for a variety of interior and exterior applications.