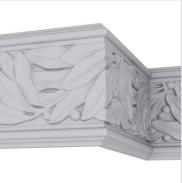

- Modeled after original historical patterns and designs
- Solid urethane for maximum durability and detail
- Lightweight for quick and easy installation
- Factory primed and ready for paint or faux finish
- Can be cut, drilled, glued, or screwed
- Can be used on the interior or exterior
- This product qualifies for our Lowest Price Guarantee
- Order now and get our 30 day Price Protection

## **DESCRIPTION**

Increase the value of your home and transform ordinary to interesting with over 400 designs, we have something to match every decor style. Renovate a room or two faster and easier than before with our lightweight durable urethane crown mouldings. Compared to traditional trim materials, our products give you the look and feel of authentic wood or plaster for less. Factory primed, it comes ready for paint, gel stain, or faux finish; making it ideal for a variety of interior and exterior applications.