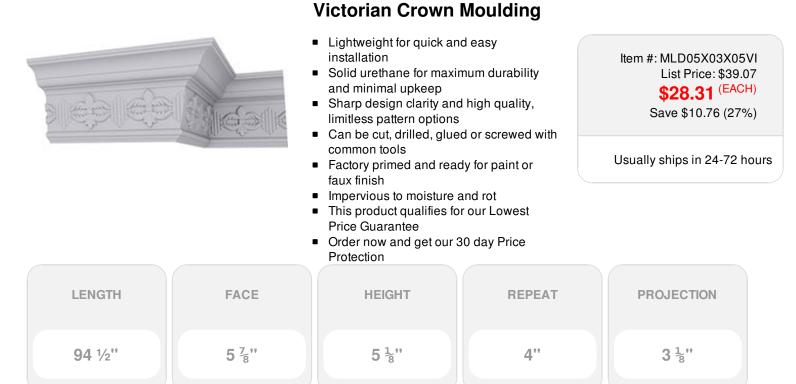

5 1/8"H x 3 1/8"P x 5 7/8"F x 94 1/2"L, (4" Repeat),

## DESCRIPTION

Increase the value of your home and transform ordinary to interesting with over 400 designs, we have something to match every decor style. Renovate a room or two faster and easier than before with our lightweight durable urethane crown mouldings. Compared to traditional trim materials, our products give you the look and feel of authentic wood or plaster for less. Factory primed, it comes ready for paint, gel stain, or faux finish; making it ideal for a variety of interior and exterior applications.