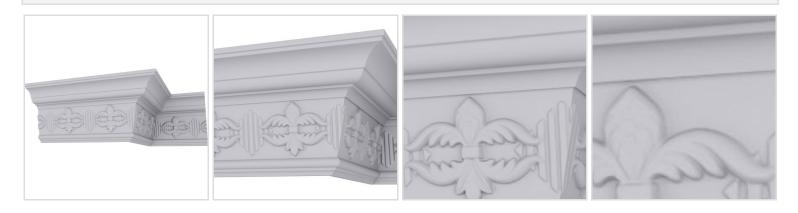

5 1/8"H x 3 1/8"P x 5 7/8"F x 94 1/2"L, (4" Repeat),



## **MORE IMAGES**



## DESCRIPTION

Increase the value of your home and transform ordinary to interesting with over 400 designs, we have something to match every decor style. Renovate a room or two faster and easier than before with our lightweight durable urethane crown mouldings. Compared to traditional trim materials, our products give you the look and feel of authentic wood or plaster for less. Factory primed, it comes ready for paint, gel stain, or faux finish; making it ideal for a variety of interior and exterior applications.

Order online at: <u>http://www.architecturaldepot.com/MLD05X03X05VI.html</u> Date Printed: 04/19/2024 - 8:10 pm