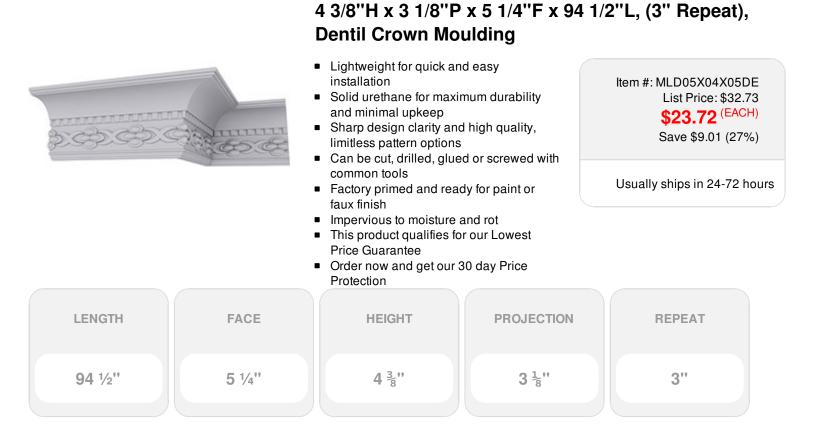

## DESCRIPTION

Increase the value of your home and transform ordinary to interesting with over 400 designs, we have something to match every decor style. Renovate a room or two faster and easier than before with our lightweight durable urethane crown mouldings. Compared to traditional trim materials, our products give you the look and feel of authentic wood or plaster for less. Factory primed, it comes ready for paint, gel stain, or faux finish; making it ideal for a variety of interior and exterior applications.