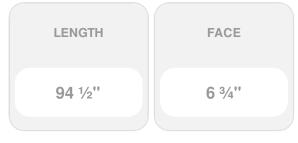

## 5 1/8"H x 4 1/4"P x 6 3/4"F x 94 1/2"L Salem Federal Crown Moulding

- Lightweight for quick and easy installation
- Solid urethane for maximum durability and minimal upkeep
- Sharp design clarity and high quality, limitless pattern options
- Can be cut, drilled, glued or screwed with common tools
- Factory primed and ready for paint or faux finish
- Impervious to moisture and rot
- This product qualifies for our Lowest Price Guarantee
- Order now and get our 30 day Price Protection