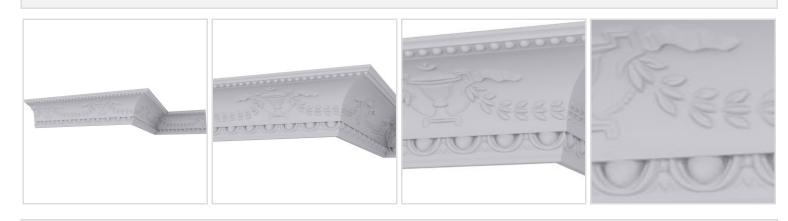

## 5 1/8"H x 4 1/4"P x 6 3/4"F x 94 1/2"L Salem Federal Crown Moulding

- Lightweight for quick and easy installation
- Solid urethane for maximum durability and minimal upkeep
- Sharp design clarity and high quality, limitless pattern options
- Can be cut, drilled, glued or screwed with common tools
- Factory primed and ready for paint or faux finish
- Impervious to moisture and rot
- This product qualifies for our Lowest Price Guarantee
- Order now and get our 30 day Price Protection

## **DESCRIPTION**

Increase the value of your home and transform ordinary to interesting with over 400 designs, we have something to match every decor style. Renovate a room or two faster and easier than before with our lightweight durable urethane crown mouldings. Compared to traditional trim materials, our products give you the look and feel of authentic wood or plaster for less. Factory primed, it comes ready for paint, gel stain, or faux finish; making it ideal for a variety of interior and exterior applications.