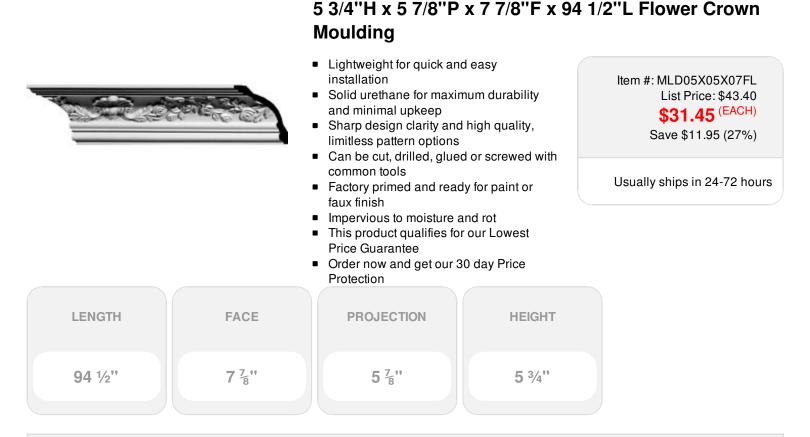

## DESCRIPTION

Increase the value of your home and transform ordinary to interesting with over 400 designs, we have something to match every decor style. Renovate a room or two faster and easier than before with our lightweight durable urethane crown mouldings. Compared to traditional trim materials, our products give you the look and feel of authentic wood or plaster for less. Factory primed, it comes ready for paint, gel stain, or faux finish; making it ideal for a variety of interior and exterior applications.