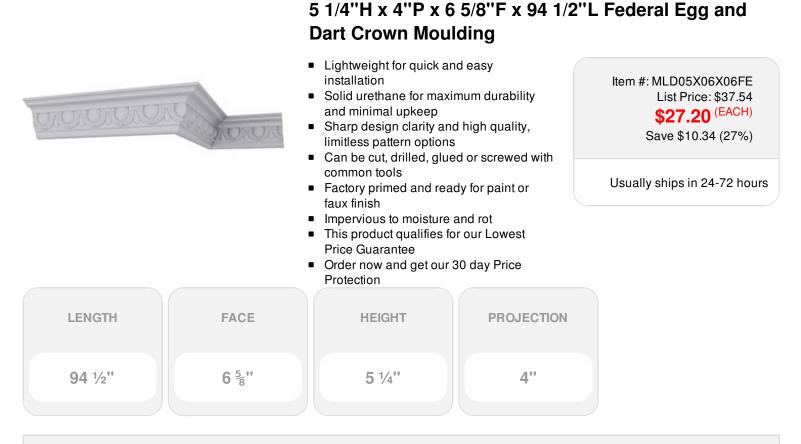

## DESCRIPTION

Increase the value of your home and transform ordinary to interesting with over 400 designs, we have something to match every decor style. Renovate a room or two faster and easier than before with our lightweight durable urethane crown mouldings. Compared to traditional trim materials, our products give you the look and feel of authentic wood or plaster for less. Factory primed, it comes ready for paint, gel stain, or faux finish; making it ideal for a variety of interior and exterior applications.