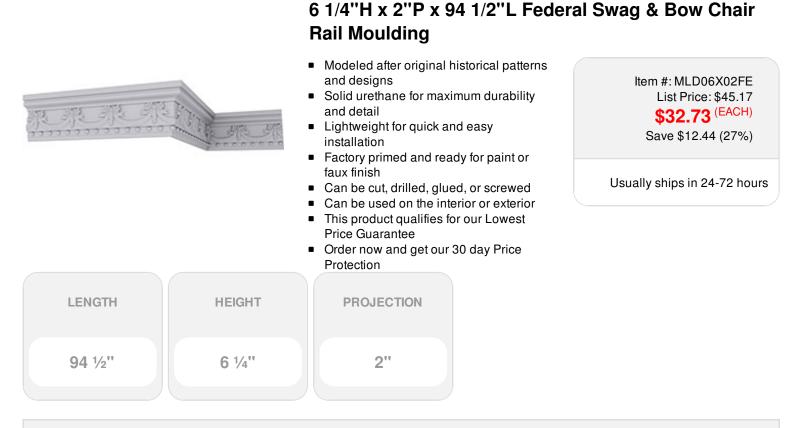

## DESCRIPTION

Increase the value of your home and transform ordinary to interesting with over 400 designs, we have something to match every decor style. Renovate a room or two faster and easier than before with our lightweight durable urethane crown mouldings. Compared to traditional trim materials, our products give you the look and feel of authentic wood or plaster for less. Factory primed, it comes ready for paint, gel stain, or faux finish; making it ideal for a variety of interior and exterior applications.