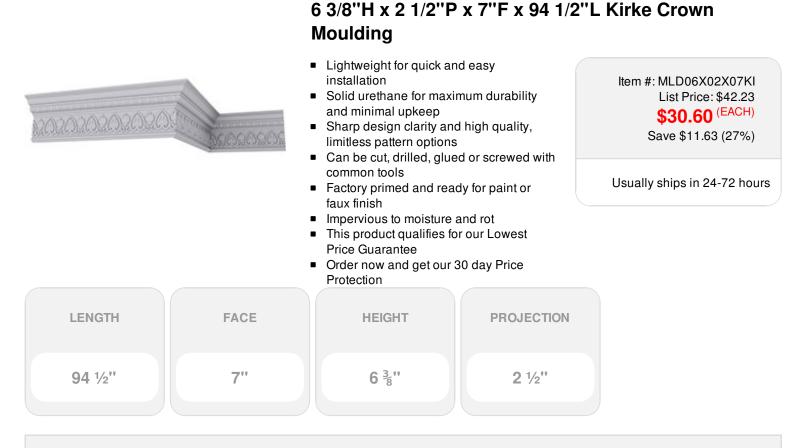

## DESCRIPTION

Increase the value of your home and transform ordinary to interesting with over 400 designs, we have something to match every decor style. Renovate a room or two faster and easier than before with our lightweight durable urethane crown mouldings. Compared to traditional trim materials, our products give you the look and feel of authentic wood or plaster for less. Factory primed, it comes ready for paint, gel stain, or faux finish; making it ideal for a variety of interior and exterior applications.