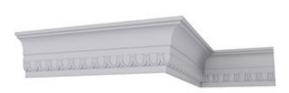

## 6"H x 3 1/8"P x 6 5/8"F x 94 1/2"L Egg & Dart Crown Moulding

- Lightweight for quick and easy installation
- Solid urethane for maximum durability and minimal upkeep
- Sharp design clarity and high quality, limitless pattern options
- Can be cut, drilled, glued or screwed with common tools
- Factory primed and ready for paint or faux finish
- Impervious to moisture and rot
- This product qualifies for our Lowest Price Guarantee
- Order now and get our 30 day Price Protection