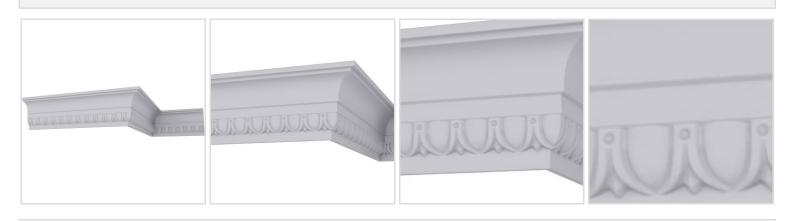

## **MORE IMAGES**

## 6"H x 3 1/8"P x 6 5/8"F x 94 1/2"L Egg & Dart Crown Moulding

- Lightweight for quick and easy installation
- Solid urethane for maximum durability and minimal upkeep
- Sharp design clarity and high quality, limitless pattern options
- Can be cut, drilled, glued or screwed with common tools
- Factory primed and ready for paint or faux finish
- Impervious to moisture and rot
- This product qualifies for our Lowest Price Guarantee
- Order now and get our 30 day Price Protection