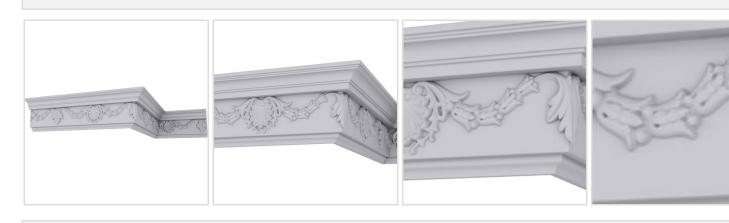

## 6 1/4"H x 3 3/8"P x 7"F x 94 1/2"L, (16" Repeat), Shell Crown Moulding

- Lightweight for quick and easy installation
- Solid urethane for maximum durability and minimal upkeep
- Sharp design clarity and high quality, limitless pattern options
- Can be cut, drilled, glued or screwed with common tools
- Factory primed and ready for paint or faux finish
- Impervious to moisture and rot
- This product qualifies for our Lowest Price Guarantee
- Order now and get our 30 day Price Protection

## **MORE IMAGES**