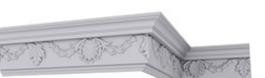

## 6 1/4"H x 3 3/8"P x 7"F x 94 1/2"L, (16" Repeat), Shell Crown Moulding

- Lightweight for quick and easy installation
- Solid urethane for maximum durability and minimal upkeep
- Sharp design clarity and high quality, limitless pattern options
- Can be cut, drilled, glued or screwed with common tools
- Factory primed and ready for paint or faux finish
- Impervious to moisture and rot
- This product qualifies for our Lowest Price Guarantee
- Order now and get our 30 day Price Protection