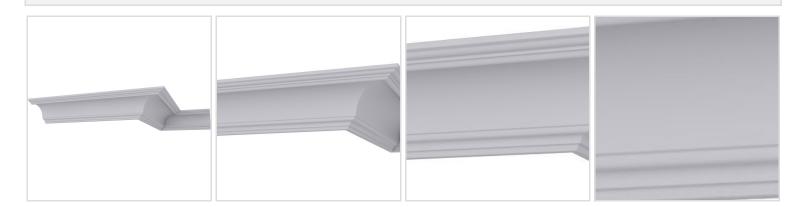

## 4 1/8"H x 6 1/8"P x 7 1/4"F x 94 1/2"L Diane Traditional Crown Moulding

 Solid urethane for maximum durability and minimal upkeep

- Sharp design clarity and high quality, limitless pattern options
- Can be cut, drilled, glued or screwed with common tools
- Factory primed and ready for paint or faux finish
- Impervious to moisture and rot
- This product qualifies for our Lowest Price Guarantee
- Order now and get our 30 day Price Protection

## **DESCRIPTION**

Increase the value of your home and transform ordinary to interesting with over 400 designs, we have something to match every decor style. Renovate a room or two faster and easier than before with our lightweight durable urethane crown mouldings. Compared to traditional trim materials, our products give you the look and feel of authentic wood or plaster for less. Factory primed, it comes ready for paint, gel stain, or faux finish; making it ideal for a variety of interior and exterior applications.