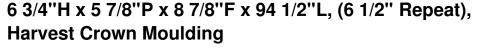

Item #: MLD06X05X08HA List Price: \$57.01 **\$41.31** (EACH) Save \$15.70 (27%)

Usually ships in 24-72 hours

| LEN | GTH  | FACE  |
|-----|------|-------|
| 94  | 1/2" | 8 7 " |

HEIGHT REPEAT

6 3/4"

6 1/2"

PROJECTION

5 7/8"

## **DESCRIPTION**

Increase the value of your home and transform ordinary to interesting with over 400 designs, we have something to match every decor style. Renovate a room or two faster and easier than before with our lightweight durable urethane crown mouldings. Compared to traditional trim materials, our products give you the look and feel of authentic wood or plaster for less. Factory primed, it comes ready for paint, gel stain, or faux finish; making it ideal for a variety of interior and exterior applications.