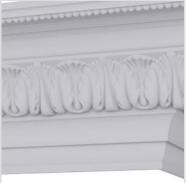

## 6 7/8"H x 5 1/8"P x 8 5/8"F x 94 1/2"L Tirana Crown Moulding

- Lightweight for quick and easy installation
- Solid urethane for maximum durability and minimal upkeep
- Sharp design clarity and high quality, limitless pattern options
- Can be cut, drilled, glued or screwed with common tools
- Factory primed and ready for paint or faux finish
- Impervious to moisture and rot
- This product qualifies for our Lowest Price Guarantee
- Order now and get our 30 day Price Protection

ltem #: MLD06X05X08TI List Price: \$44.57 \$32.30 (EACH) Save \$12.27 (27%)

Usually ships in 24-72 hours

HEIGHT PROJECTION

6 7/8"

5 1/8"

## **DESCRIPTION**

Increase the value of your home and transform ordinary to interesting with over 400 designs, we have something to match every decor style. Renovate a room or two faster and easier than before with our lightweight durable urethane crown mouldings. Compared to traditional trim materials, our products give you the look and feel of authentic wood or plaster for less. Factory primed, it comes ready for paint, gel stain, or faux finish; making it ideal for a variety of interior and exterior applications.