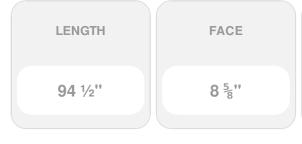

## 6 7/8"H x 5 1/8"P x 8 5/8"F x 94 1/2"L Tirana Crown Moulding

- Lightweight for quick and easy installation
- Solid urethane for maximum durability and minimal upkeep
- Sharp design clarity and high quality, limitless pattern options
- Can be cut, drilled, glued or screwed with common tools
- Factory primed and ready for paint or faux finish
- Impervious to moisture and rot
- This product qualifies for our Lowest Price Guarantee
- Order now and get our 30 day Price Protection

ltem #: MLD06X05X08TI List Price: \$44.57 \$32.30 (EACH) Save \$12.27 (27%)

Usually ships in 24-72 hours

HEIGHT PROJECTION

6 7/8"

5 1/8"