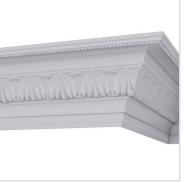

## 6 7/8"H x 5 1/8"P x 8 5/8"F x 94 1/2"L Tirana Crown Moulding

- Lightweight for quick and easy installation
- Solid urethane for maximum durability and minimal upkeep
- Sharp design clarity and high quality, limitless pattern options
- Can be cut, drilled, glued or screwed with common tools
- Factory primed and ready for paint or faux finish
- Impervious to moisture and rot
- This product qualifies for our Lowest Price Guarantee
- Order now and get our 30 day Price Protection

## **DESCRIPTION**

Increase the value of your home and transform ordinary to interesting with over 400 designs, we have something to match every decor style. Renovate a room or two faster and easier than before with our lightweight durable urethane crown mouldings. Compared to traditional trim materials, our products give you the look and feel of authentic wood or plaster for less. Factory primed, it comes ready for paint, gel stain, or faux finish; making it ideal for a variety of interior and exterior applications.