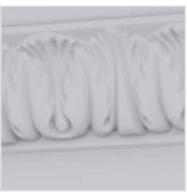

## 6 7/8"H x 5 1/8"P x 8 5/8"F x 94 1/2"L Tirana Crown Moulding



- Lightweight for quick and easy installation
- Solid urethane for maximum durability and minimal upkeep
- Sharp design clarity and high quality, limitless pattern options
- Can be cut, drilled, glued or screwed with common tools
- Factory primed and ready for paint or faux finish
- Impervious to moisture and rot
- This product qualifies for our Lowest Price Guarantee
- Order now and get our 30 day Price Protection

ltem #: MLD06X05X08TI List Price: \$44.57 \$32.30 (EACH) Save \$12.27 (27%)

Usually ships in 24-72 hours



HEIGHT PROJECTION

6 7/8"

5 1/8"

## **MORE IMAGES**









## **DESCRIPTION**

Increase the value of your home and transform ordinary to interesting with over 400 designs, we have something to match every decor style. Renovate a room or two faster and easier than before with our lightweight durable urethane crown mouldings. Compared to traditional trim materials, our products give you the look and feel of authentic wood or plaster for less. Factory primed, it comes ready for paint, gel stain, or faux finish; making it ideal for a variety of interior and exterior applications.

Order online at: http://www.architecturaldepot.com/MLD06X05X08TI.html

Date Printed: 04/18/2024 - 9:13 pm