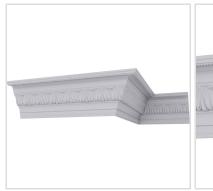

## 6 7/8"H x 5 1/8"P x 8 5/8"F x 94 1/2"L Tirana Crown Moulding

- Lightweight for quick and easy installation
- Solid urethane for maximum durability and minimal upkeep
- Sharp design clarity and high quality, limitless pattern options
- Can be cut, drilled, glued or screwed with common tools
- Factory primed and ready for paint or faux finish
- Impervious to moisture and rot
- This product qualifies for our Lowest Price Guarantee
- Order now and get our 30 day Price Protection

## **DESCRIPTION**

Increase the value of your home and transform ordinary to interesting with over 400 designs, we have something to match every decor style. Renovate a room or two faster and easier than before with our lightweight durable urethane crown mouldings. Compared to traditional trim materials, our products give you the look and feel of authentic wood or plaster for less. Factory primed, it comes ready for paint, gel stain, or faux finish; making it ideal for a variety of interior and exterior applications.