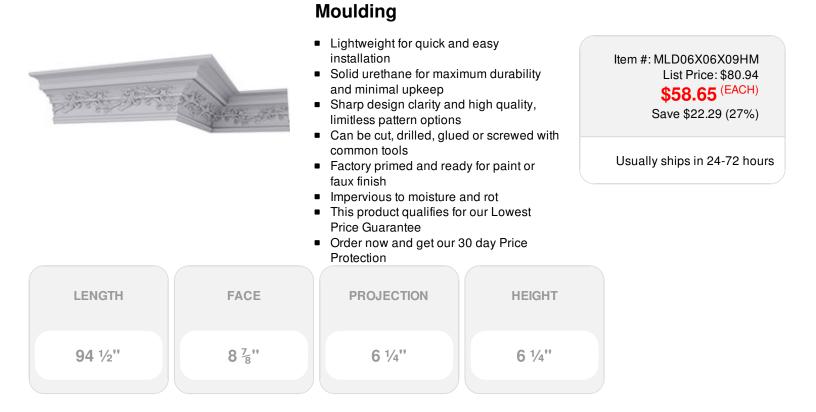

6 1/4"H x 6 1/4"P x 8 7/8"F x 94 1/2"L Hampton Crown

## DESCRIPTION

Increase the value of your home and transform ordinary to interesting with over 400 designs, we have something to match every decor style. Renovate a room or two faster and easier than before with our lightweight durable urethane crown mouldings. Compared to traditional trim materials, our products give you the look and feel of authentic wood or plaster for less. Factory primed, it comes ready for paint, gel stain, or faux finish; making it ideal for a variety of interior and exterior applications.