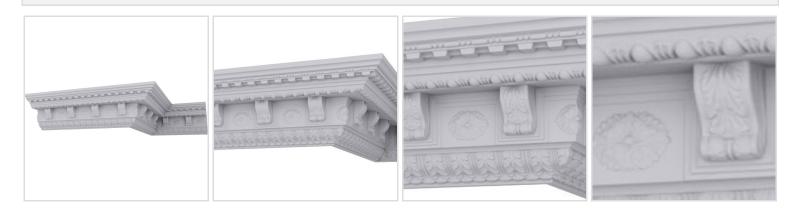

9 7/8"H x 9 3/4"P x 14"F x 94 1/2"L Granada Crown



## **MORE IMAGES**



## DESCRIPTION

Increase the value of your home and transform ordinary to interesting with over 400 designs, we have something to match every decor style. Renovate a room or two faster and easier than before with our lightweight durable urethane crown mouldings. Compared to traditional trim materials, our products give you the look and feel of authentic wood or plaster for less. Factory primed, it comes ready for paint, gel stain, or faux finish; making it ideal for a variety of interior and exterior applications.

Order online at: <u>http://www.architecturaldepot.com/MLD09X09X14GR.html</u> Date Printed: 04/19/2024 - 8:47 pm