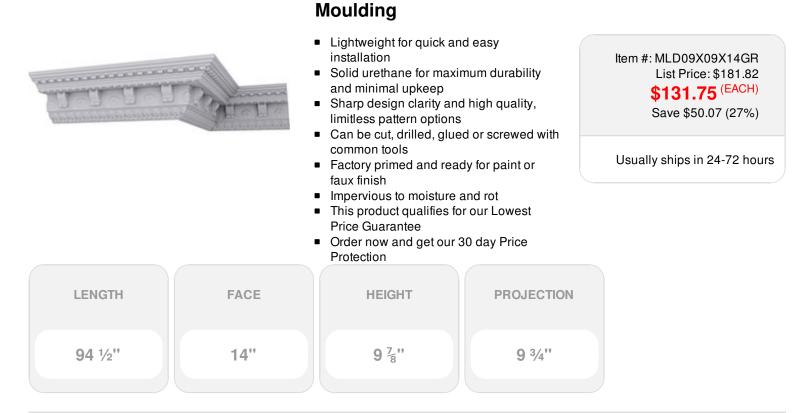

9 7/8"H x 9 3/4"P x 14"F x 94 1/2"L Granada Crown

## DESCRIPTION

Increase the value of your home and transform ordinary to interesting with over 400 designs, we have something to match every decor style. Renovate a room or two faster and easier than before with our lightweight durable urethane crown mouldings. Compared to traditional trim materials, our products give you the look and feel of authentic wood or plaster for less. Factory primed, it comes ready for paint, gel stain, or faux finish; making it ideal for a variety of interior and exterior applications.