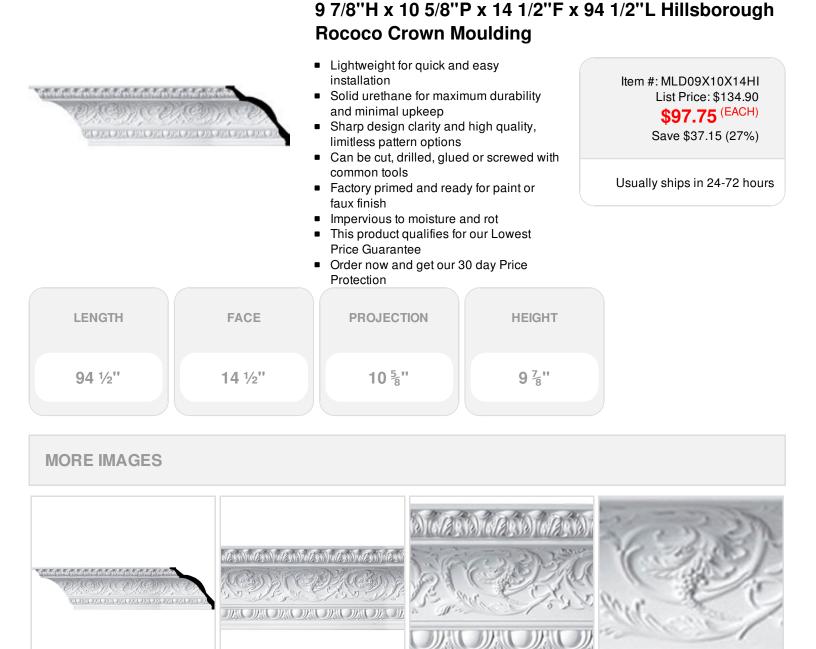

## DESCRIPTION

Increase the value of your home and transform ordinary to interesting with over 400 designs, we have something to match every decor style. Renovate a room or two faster and easier than before with our lightweight durable urethane crown mouldings. Compared to traditional trim materials, our products give you the look and feel of authentic wood or plaster for less. Factory primed, it comes ready for paint, gel stain, or faux finish; making it ideal for a variety of interior and exterior applications.

Order online at: <u>http://www.architecturaldepot.com/MLD09X10X14HI.html</u> Date Printed: 04/26/2024 - 4:32 am