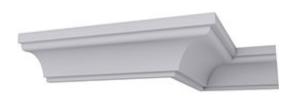

## 9"H x 11 3/4"P x 14 1/4"F x 94 1/2"L Claremont Cove Crown Moulding

- Lightweight for quick and easy installation
- Solid urethane for maximum durability and minimal upkeep
- Sharp design clarity and high quality, limitless pattern options
- Can be cut, drilled, glued or screwed with common tools
- Factory primed and ready for paint or faux finish
- Impervious to moisture and rot
- This product qualifies for our Lowest Price Guarantee
- Order now and get our 30 day Price Protection