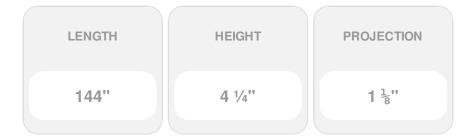

## 4 1/4"H x 1 1/8"P x 144"L Baseboard Moulding, Woodgrain

- Can be cut, drilled, screwed, or nailed
- Similar density to that of pine
- Beautiful details and design
- Factory primed and ready for paint
- Can be painted or faux finished
- Lightweight for easy installation
- This product qualifies for our Lowest Price Guarantee
- Order now and get our 30 day Price Protection