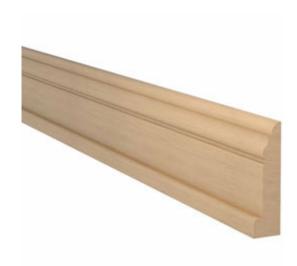

## 4 1/4"H x 1 1/8"P x 144"L Baseboard Moulding, Woodgrain

- Can be cut, drilled, screwed, or nailed
- Similar density to that of pine
- Beautiful details and design
- Factory primed and ready for paint
- Can be painted or faux finished
- Lightweight for easy installation
- This product qualifies for our Lowest Price Guarantee
- Order now and get our 30 day Price Protection