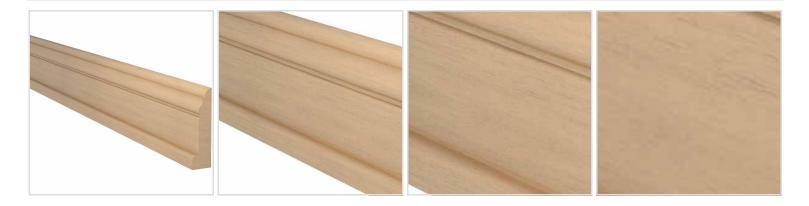

## 4 1/4"H x 1 1/8"P x 144"L Baseboard Moulding, Woodgrain

- Can be cut, drilled, screwed, or nailed
- Similar density to that of pine
- Beautiful details and design
- Factory primed and ready for paint
- Can be painted or faux finished
- Lightweight for easy installation
- This product qualifies for our Lowest Price Guarantee
- Order now and get our 30 day Price Protection

## **MORE IMAGES**