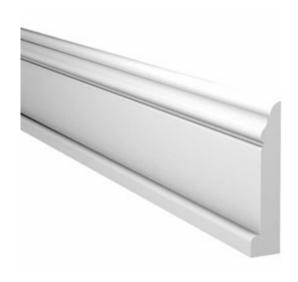

## 5 1/4"H x 1 1/8"P x 144"L Baseboard Moulding

- Can be cut, drilled, screwed, or nailed
- Similar density to that of pine
- Beautiful details and design
- Factory primed and ready for paint
- Can be painted or faux finished
- Lightweight for easy installation
- This product qualifies for our Lowest Price Guarantee
- Order now and get our 30 day Price Protection

Item #: MLD1019-12 List Price: \$52.61 **\$38.12** (EACH) Save \$14.49 (27%)

Usually ships in 5-7 business days

 LENGTH
 HEIGHT
 PROJECTION

 144"
 5 1/4"
 1 1/8"