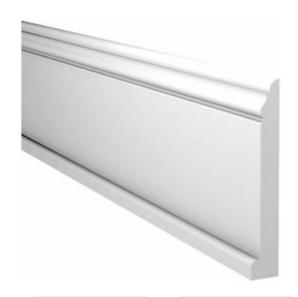

## 7 1/4"H x 1 1/8"P x 144"L Baseboard Moulding

- Can be cut, drilled, screwed, or nailed
- Similar density to that of pine
- Beautiful details and design
- Factory primed and ready for paint
- Can be painted or faux finished
- Lightweight for easy installation
- This product qualifies for our Lowest Price Guarantee
- Order now and get our 30 day Price Protection