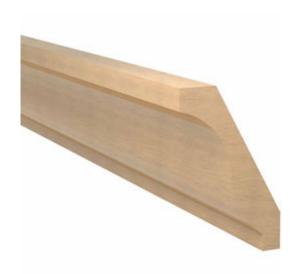

## 6 11/16"H x 4 11/32"P x 144"L Crown Moulding, Woodgrain

- Will not crack, warp, or split
- Protected from natural elements
- Outlasts resin, plastics, wood and aluminum products
- Lifetime Warranty
- Lightweight and easy to install
- This product qualifies for our Lowest Price Guarantee
- Order now and get our 30 day Price Protection

Item #: MLD1023S-12 List Price: \$128.27 **\$92.95** (EACH) Save \$35.32 (27%)

Usually ships in 6-8 weeks

 LENGTH
 HEIGHT
 PROJECTION

 144"
 6 ¾"
 4 ¾"