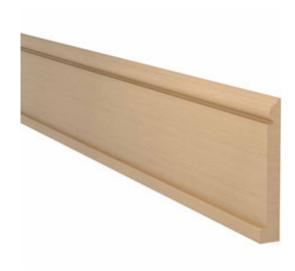

## 7 1/4"H x 1 1/8"P x 144"L Baseboard Moulding, Woodgrain

- Can be cut, drilled, screwed, or nailed
- Similar density to that of pine
- Beautiful details and design
- Factory primed and ready for paint
- Can be painted or faux finished
- Lightweight for easy installation
- This product qualifies for our Lowest Price Guarantee
- Order now and get our 30 day Price Protection

Item #: MLD1028S-12 List Price: \$70.31 **\$50.95** (EACH) Save \$19.36 (27%)

Usually ships in 6-8 weeks

LENGTH
HEIGHT
PROJECTION

144"
1 ½"