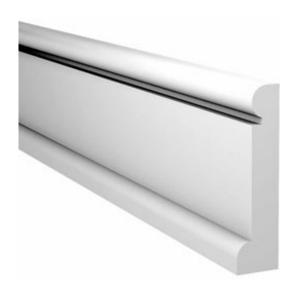

## 4 1/4"H x 1 1/16"P x 144"L Baseboard Moulding, Smooth

- Can be cut, drilled, screwed, or nailed
- Similar density to that of pine
- Beautiful details and design
- Factory primed and ready for paint
- Can be painted or faux finished
- Lightweight for easy installation
- This product qualifies for our Lowest Price Guarantee
- Order now and get our 30 day Price Protection