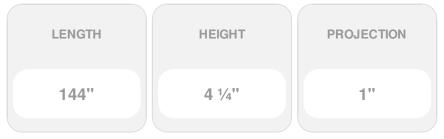

## 4 1/4"H x 1 1/16"P x 144"L Baseboard Moulding, Smooth

- Can be cut, drilled, screwed, or nailed
- Similar density to that of pine
- Beautiful details and design
- Factory primed and ready for paint
- Can be painted or faux finished
- Lightweight for easy installation
- This product qualifies for our Lowest Price Guarantee
- Order now and get our 30 day Price Protection