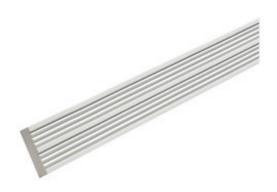

## 3"W x 7/8"P, 8' Length, Door/Window Moulding

- Will not crack, warp, or split
- Protected from natural elements
- Outlasts resin, plastics, wood and aluminum products
- Lifetime Warranty
- Lightweight and easy to install
- This product qualifies for our Lowest Price Guarantee
- Order now and get our 30 day Price Protection