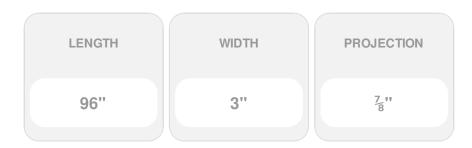

## 3"W x 7/8"P, 8' Length, Door/Window Moulding

- Will not crack, warp, or split
- Protected from natural elements
- Outlasts resin, plastics, wood and aluminum products
- Lifetime Warranty
- Lightweight and easy to install
- This product qualifies for our Lowest Price Guarantee
- Order now and get our 30 day Price Protection