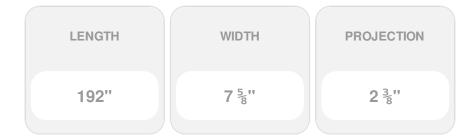

## 7 5/8"W x 2 3/8"P, 16' Length, Crown Fascia Moulding

- Will not crack, warp, or split
- Protected from natural elements
- Outlasts resin, plastics, wood and aluminum products
- Lifetime Warranty
- Lightweight and easy to install
- This product qualifies for our Lowest Price Guarantee
- Order now and get our 30 day Price Protection