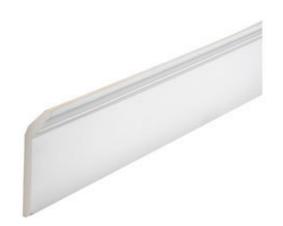

## 7 5/8"W x 2 3/8"P, 16' Length, Crown Fascia Moulding

- Will not crack, warp, or split
- Protected from natural elements
- Outlasts resin, plastics, wood and aluminum products
- Lifetime Warranty
- Lightweight and easy to install
- This product qualifies for our Lowest Price Guarantee
- Order now and get our 30 day Price Protection