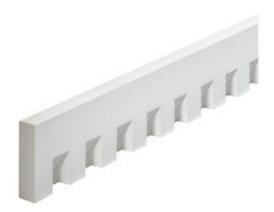

## 4 1/2"W x 1 1/2" Tooth/Space x 1 1/4"P, 8' Length, Classic Dentil Moulding

- Will not crack, warp, or split
- Protected from natural elements
- Outlasts resin, plastics, wood and aluminum products
- Lifetime Warranty
- Lightweight and easy to install
- This product qualifies for our Lowest Price Guarantee
- Order now and get our 30 day Price Protection

Item #: MLD310-8 List Price: \$31.73 **\$22.99** (EACH) Save \$8.74 (27%)

Usually ships in 5-7 business days

 LENGTH
 WIDTH
 PROJECTION

 96"
 4 ½"
 1 ¼"