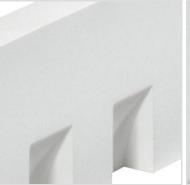

## 4 1/2"W x 1 1/2" Tooth/Space x 1 1/4"P, 8' Length, Classic Dentil Moulding

- Will not crack, warp, or split
- Protected from natural elements
- Outlasts resin, plastics, wood and aluminum products
- Lifetime Warranty
- Lightweight and easy to install
- This product qualifies for our Lowest Price Guarantee
- Order now and get our 30 day Price Protection

Item #: MLD310-8 List Price: \$31.73 **\$22.99** (EACH) Save \$8.74 (27%)

Usually ships in 5-7 business days

 LENGTH
 WIDTH
 PROJECTION

 96"
 4 ½"
 1 ¼"

## **MORE IMAGES**









## **DESCRIPTION**

Introducing our innovative urethane moulding collection, redefining elegance and durability in interior design. Crafted with advanced urethane technology, our mouldings capture the timeless appeal of traditional wood without the maintenance challenges. Resistant to moisture, rot, and insects, these mouldings are ideal for both interior and exterior applications, offering unparalleled longevity and performance.

Order online at: http://www.architecturaldepot.com/MLD310-8.html

Date Printed: 04/19/2024 - 10:18 am