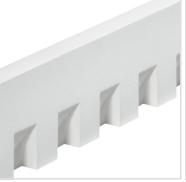

## 4 1/2"W x 1 1/2" Tooth/Space x 1 1/4"P, 8' Length, Classic Dentil Moulding

- Will not crack, warp, or split
- Protected from natural elements
- Outlasts resin, plastics, wood and aluminum products
- Lifetime Warranty
- Lightweight and easy to install
- This product qualifies for our Lowest Price Guarantee
- Order now and get our 30 day Price Protection

Item #: MLD310-8 List Price: \$31.73 **\$22.99** (EACH) Save \$8.74 (27%)

Usually ships in 5-7 business days

 LENGTH
 WIDTH
 PROJECTION

 96"
 4 ½"
 1 ¼"

## **MORE IMAGES**









## **DESCRIPTION**

Introducing our innovative urethane moulding collection, redefining elegance and durability in interior design. Crafted with advanced urethane technology, our mouldings capture the timeless appeal of traditional wood without the maintenance challenges. Resistant to moisture, rot, and insects, these mouldings are ideal for both interior and exterior applications, offering unparalleled longevity and performance.

Order online at: http://www.architecturaldepot.com/MLD310-8.html

Date Printed: 04/19/2024 - 10:18 am