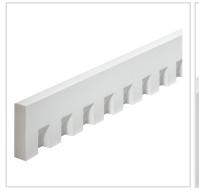

## 4 1/2"W x 1 1/2" Tooth/Space x 1 1/4"P, 8' Length, Classic Dentil Moulding

- Will not crack, warp, or split
- Protected from natural elements
- Outlasts resin, plastics, wood and aluminum products
- Lifetime Warranty
- Lightweight and easy to install
- This product qualifies for our Lowest Price Guarantee
- Order now and get our 30 day Price Protection

Item #: MLD310-8 List Price: \$31.73 **\$22.99** (EACH) Save \$8.74 (27%)

Usually ships in 5-7 business days

 LENGTH
 WIDTH
 PROJECTION

 96"
 4 ½"
 1 ¼"

## **MORE IMAGES**









## **DESCRIPTION**

Introducing our innovative urethane moulding collection, redefining elegance and durability in interior design. Crafted with advanced urethane technology, our mouldings capture the timeless appeal of traditional wood without the maintenance challenges. Resistant to moisture, rot, and insects, these mouldings are ideal for both interior and exterior applications, offering unparalleled longevity and performance.

Order online at: http://www.architecturaldepot.com/MLD310-8.html

Date Printed: 04/19/2024 - 10:18 am