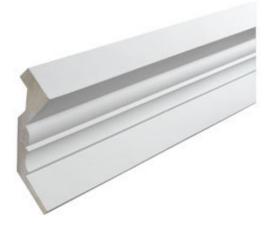

## 11 5/16"W x 8 11/16"P, 12' Length, Crown Fascia Moulding

- Will not crack, warp, or split
- Protected from natural elements
- Outlasts resin, plastics, wood and aluminum products
- Lifetime Warranty
- Lightweight and easy to install
- This product qualifies for our Lowest Price Guarantee
- Order now and get our 30 day Price Protection

Item #: MLD364-12 List Price: \$226.21 **\$163.92** (EACH)

Save \$62.29 (27%)

Usually ships in 4-5 weeks

| LENGTH | WIDTH   | PROJECTION         |  |
|--------|---------|--------------------|--|
| 144''  | 11 1⁄4" | 8 <sup>5</sup> 8'' |  |