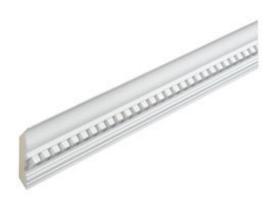

## 2 11/16"H x 2 15/16"P Crown Dentil, 8' Length

- Decorative moulding with beautiful profiles
- Lightweight moulding for easy installation
- Quality craftsmanship
- Get huge crown moulding without the ugly corners
- Never miter corners again
- Easy installation with blocks & corners
- This product qualifies for our Lowest Price Guarantee
- Order now and get our 30 day Price Protection

Item #: MLD400-8 List Price: \$47.76 **\$34.61** (EACH) Save \$13.15 (27%)

Usually ships in 4-5 weeks

PROJECTION HEIGHT

96"

2 3/4"