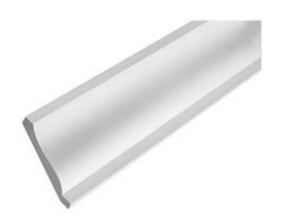

## 11 1/2"H x10"P, 16' Length, Door/Window Moulding

- Will not crack, warp, or split
- Protected from natural elements
- Outlasts resin, plastics, wood and aluminum products
- Lifetime Warranty
- Lightweight and easy to install
- This product qualifies for our Lowest Price Guarantee
- Order now and get our 30 day Price Protection

Item #: MLD450-16 List Price: \$299.72 **\$217.19** (EACH) Save \$82.53 (27%)

Usually ships in 5-7 business days

192" HEIGHT PROJECTION
11 1/2" 10"