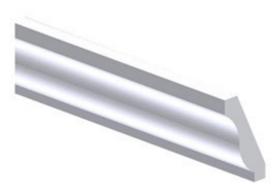

## 2 3/4"W x 4 3/4"P, 16' Length, Crown Moulding

- Will not crack, warp, or split
- Protected from natural elements
- Outlasts resin, plastics, wood and aluminum products
- Lifetime Warranty
- Lightweight and easy to install
- This product qualifies for our Lowest Price Guarantee
- Order now and get our 30 day Price Protection