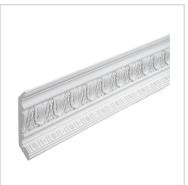

## 6 3/4"H x 5 7/16"P Crown Leaf, 12' Length

- Will not crack, warp, or split
- Protected from natural elements
- Outlasts resin, plastics, wood and aluminum products
- Lifetime Warranty
- Lightweight and easy to install
- This product qualifies for our Lowest Price Guarantee
- Order now and get our 30 day Price Protection

Item #: MLD493-12 List Price: \$151.92 **\$110.09** (EACH) Save \$41.83 (27%)

Usually ships in 5-7 business days

 LENGTH
 HEIGHT
 PROJECTION

 144"
 6 ¾"
 5 ¾"