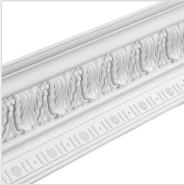

## 6 3/4"H x 5 7/16"P Crown Leaf, 12' Length

- Will not crack, warp, or split
- Protected from natural elements
- Outlasts resin, plastics, wood and aluminum products
- Lifetime Warranty
- Lightweight and easy to install
- This product qualifies for our Lowest Price Guarantee
- Order now and get our 30 day Price Protection

Item #: MLD493-12 List Price: \$151.92 **\$110.09** (EACH) Save \$41.83 (27%)

Usually ships in 5-7 business days

 LENGTH
 HEIGHT
 PROJECTION

 144"
 6 ¾"
 5 ¾"