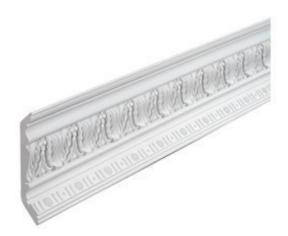

## 6 3/4"H x 5 7/16"P Crown Leaf, 12' Length

- Will not crack, warp, or split
- Protected from natural elements
- Outlasts resin, plastics, wood and aluminum products
- Lifetime Warranty
- Lightweight and easy to install
- This product qualifies for our Lowest Price Guarantee
- Order now and get our 30 day Price Protection

Item #: MLD493-12 List Price: \$151.92 **\$110.09** (EACH) Save \$41.83 (27%)

Usually ships in 5-7 business days

 LENGTH
 HEIGHT
 PROJECTION

 144"
 6 ¾"
 5 ¾"