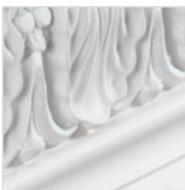

## 6 3/4"H x 5 7/16"P Crown Leaf, 12' Length

- Will not crack, warp, or split
- Protected from natural elements
- Outlasts resin, plastics, wood and aluminum products
- Lifetime Warranty
- Lightweight and easy to install
- This product qualifies for our Lowest Price Guarantee
- Order now and get our 30 day Price Protection