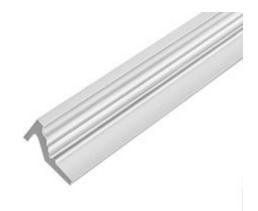

## 7 1/2"H x 3 1/2"P, 16' Length, Door/Window Moulding

- Will not crack, warp, or split
- Protected from natural elements
- Outlasts resin, plastics, wood and aluminum products
- Lifetime Warranty
- Lightweight and easy to install
- This product qualifies for our Lowest Price Guarantee
- Order now and get our 30 day Price Protection

Item #: MLD527-16 List Price: \$194.87 **\$141.21** (EACH)

Save \$53.66 (27%)

Usually ships in 5-7 business days

192" HEIGHT PROJECTION

7 ½" 3 ½"