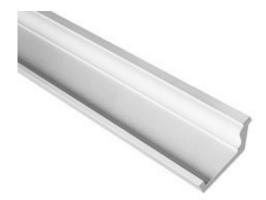

## 12"H x 4 1/2"P, 16' Length, Door/Window Moulding

- Will not crack, warp, or split
- Protected from natural elements
- Outlasts resin, plastics, wood and aluminum products
- Lifetime Warranty
- Lightweight and easy to install
- This product qualifies for our Lowest Price Guarantee
- Order now and get our 30 day Price Protection

Item #: MLD539-16 List Price: \$319.70 **\$231.67** (EACH) Save \$88.03 (27%)

Usually ships in 5-7 business days

192" HEIGHT PROJECTION

192" 4 ½"