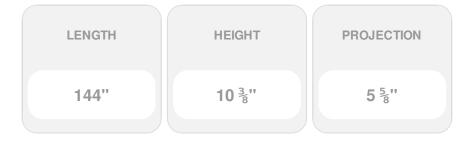

## 10 3/8"H x 5 5/8"P, 12' Length, Crown Fascia Moulding

- Will not crack, warp, or split
- Protected from natural elements
- Outlasts resin, plastics, wood and aluminum products
- Lifetime Warranty
- Lightweight and easy to install
- This product qualifies for our Lowest Price Guarantee
- Order now and get our 30 day Price Protection