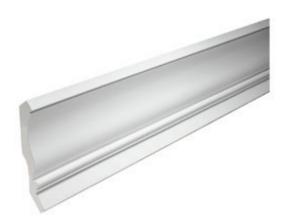

## 10 3/8"H x 5 5/8"P, 12' Length, Crown Fascia Moulding

- Will not crack, warp, or split
- Protected from natural elements
- Outlasts resin, plastics, wood and aluminum products
- Lifetime Warranty
- Lightweight and easy to install
- This product qualifies for our Lowest Price Guarantee
- Order now and get our 30 day Price Protection