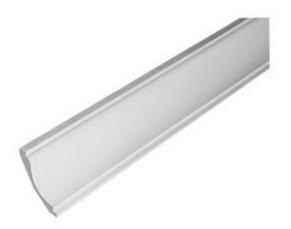

## 9 7/16"H x 10 1/4"P, 16' Length, Door/Window Moulding

- Will not crack, warp, or split
- Protected from natural elements
- Outlasts resin, plastics, wood and aluminum products
- Lifetime Warranty
- Lightweight and easy to install
- This product qualifies for our Lowest Price Guarantee
- Order now and get our 30 day Price Protection

Item #: MLD591-16 List Price: \$330.43 **\$239.44** (EACH) Save \$90.99 (27%)

Usually ships in 5-7 business days

192" PROJECTION HEIGHT
10 1/4" 9 ⅓"