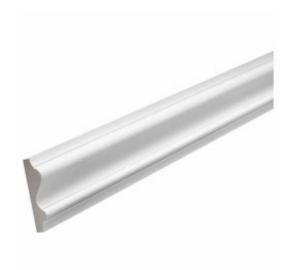

## 5 1/2"H x 1 5/8"P, 16' Length, Chair Rail Moulding

- Will not crack, warp, or split
- Protected from natural elements
- Outlasts resin, plastics, wood and aluminum products
- Lifetime Warranty
- Lightweight and easy to install
- This product qualifies for our Lowest Price Guarantee
- Order now and get our 30 day Price Protection

Item #: MLD614-16 List Price: \$87.38 **\$63.32** (EACH) Save \$24.06 (27%)

Usually ships in 5-7 business days

192" HEIGHT

HEIGHT PROJECTION

1 5"