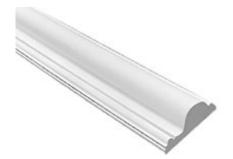

## 6"H x 1 7/8"P x 16' Length, Door/Window Moulding

- Will not crack, warp, or split
- Protected from natural elements
- Outlasts resin, plastics, wood and aluminum products
- Lifetime Warranty
- Lightweight and easy to install
- This product qualifies for our Lowest Price Guarantee
- Order now and get our 30 day Price Protection