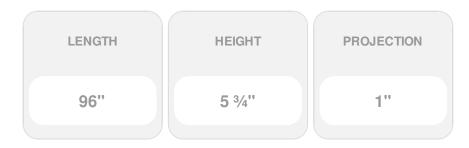

## 5 13/16"H x 1"P, 8' Length, Scalloped Moulding

- Will not crack, warp, or split
- Protected from natural elements
- Outlasts resin, plastics, wood and aluminum products
- Lifetime Warranty
- Lightweight and easy to installThis product qualifies for our Lowest
- Price Guarantee
- Order now and get our 30 day Price Protection