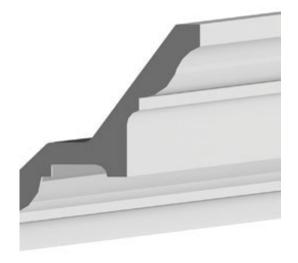

## 11 3/4"H x 12"P, 12' Length, Door/Window Moulding

- Will not crack, warp, or split
- Protected from natural elements
- Outlasts resin, plastics, wood and aluminum products
- Lifetime Warranty
- Lightweight and easy to install
- This product qualifies for our Lowest Price Guarantee
- Order now and get our 30 day Price Protection

Item #: MLD642-12 List Price: \$304.29 **\$220.50** (EACH) Save \$83.79 (27%)

Usually ships in 5-7 business days

144" PROJECTION HEIGHT
11 3/4"